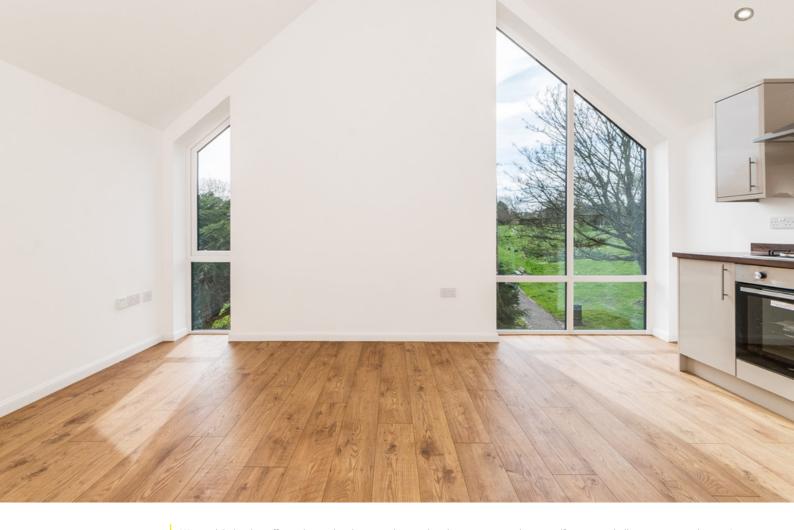

The subjects are accessed via secure entry phone system to lower hallway with useful communal store area. The first floor

accommodation itself comprises hallway, impressive lounge/kitchen, bathroom and bedroom. The lounge/kitchen is particularly impressive with full length windows providing attractive aspect onto the park area to the rear. The kitchen is extremely well equipped with quality wall and floor storage units with integral gas hob, oven, plumbing for automatic washing machine and fridge/freezer installed. The spacious bathroom has a three piece suite with chrome heated towel rail, extensive attractive co-ordinating tiling and mixer shower with splash screen. The bedroom is a good size double with both opaque and Velux windows.

Gas central heating is installed and laminate floor coverings are installed throughout.

To the front of the property there is an area of private parking.