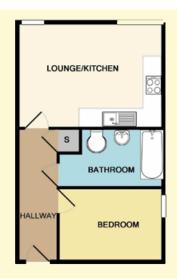

The subjects are accessed via secure entry phone system to lower hallway with useful communal store area. The first floor

accommodation itself comprises hallway, impressive lounge/kitchen, bathroom and bedroom. The lounge/kitchen is particularly impressive with full length windows providing attractive aspect onto the park area to the rear. The kitchen is extremely well equipped with quality wall and floor storage units with integral gas hob, oven, plumbing for automatic washing machine and fridge/freezer installed. The spacious bathroom has a three piece suite with chrome heated towel rail, extensive attractive co-ordinating tiling and mixer shower with splash screen. The bedroom is a good size double with both opaque and Velux windows.

### ACCOMMODATION

(measurements are approx)

| Lounge/<br>Kitchen | 3.36m x 4.94m | (11′0″ x 16′2″) |
|--------------------|---------------|-----------------|
| Bedroom            | 2.33m x 3.45m | (7'8" x 11'4")  |
| Bathroom           | 1.90m x 3.45m | (6'3" x 11'4    |