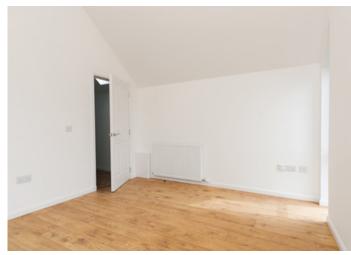

The subjects are accessed via secure entry phone system to lower hallway with useful communal store area. The first floor

accommodation itself comprises hallway, impressive lounge/kitchen, bathroom and bedroom. The lounge/kitchen is particularly impressive with full length windows providing attractive aspect onto the park area to the rear. The kitchen is extremely well equipped with quality wall and floor storage units with integral gas hob, oven, plumbing for automatic washing machine and fridge/freezer installed. The spacious bathroom has a three piece suite with chrome heated towel rail, extensive attractive co-ordinating tiling and mixer shower with splash screen. The bedroom is a good size double with both opaque and Velux windows.

Gas central heating is installed and laminate floor coverings are installed throughout.

To the front of the property there is an area of private parking.