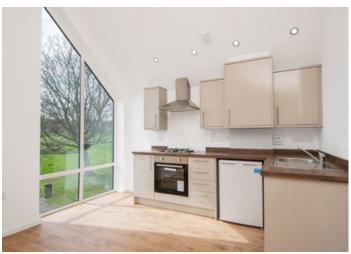

The subjects are accessed via secure entry phone system to lower hallway with useful communal store area. The first floor

accommodation itself comprises hallway, impressive lounge/kitchen, bathroom and bedroom. The lounge/kitchen is particularly impressive with full length windows providing attractive aspect onto the park area to the rear. The kitchen is extremely well equipped with quality wall and floor storage units with integral gas hob, oven, plumbing for automatic washing machine and fridge/freezer installed. The spacious bathroom has a three piece suite with chrome heated towel rail, extensive attractive co-ordinating tiling and mixer shower with splash screen. The bedroom is a good size double with both opaque and Velux windows.