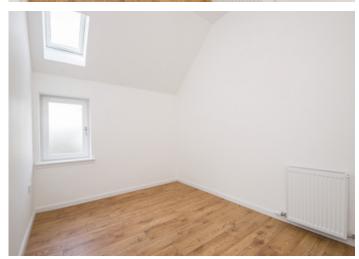

The subjects are accessed via secure entry phone system to lower hallway with useful communal store area. The first floor

accommodation itself comprises hallway, impressive lounge/kitchen, bathroom and bedroom. The lounge/kitchen is particularly impressive with full length windows providing attractive aspect onto the park area to the rear. The kitchen is extremely well equipped with quality wall and floor storage units with integral gas hob, oven, plumbing for automatic washing machine and fridge/freezer installed. The spacious bathroom has a three piece suite with chrome heated towel rail, extensive attractive co-ordinating tiling and mixer shower with splash screen. The bedroom is a good size double with both opaque and Velux windows.

Gas central heating is installed and laminate floor coverings are installed throughout.

To the front of the property there is an area of private parking.