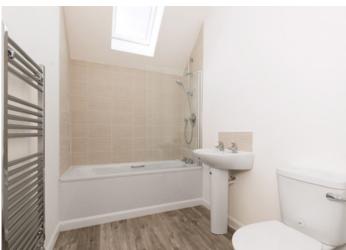

The subjects are accessed via secure entry phone system to lower hallway with useful communal store area. The first floor

accommodation itself comprises hallway, impressive lounge/kitchen, bathroom and bedroom. The lounge/kitchen is particularly impressive with full length windows providing attractive aspect onto the park area to the rear. The kitchen is extremely well equipped with quality wall and floor storage units with integral gas hob, oven, plumbing for automatic washing machine and fridge/freezer installed. The spacious bathroom has a three piece suite with chrome heated towel rail, extensive attractive co-ordinating tiling and mixer shower with splash screen. The bedroom is a good size double with both opaque and Velux windows.