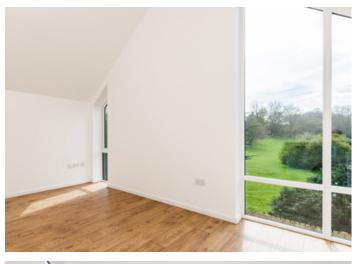

The subjects are accessed via secure entry phone system to lower hallway with useful communal store area. The first floor

accommodation itself comprises hallway, impressive lounge/kitchen, bathroom and bedroom. The lounge/kitchen is particularly impressive with full length windows providing attractive aspect onto the park area to the rear. The kitchen is extremely well equipped with quality wall and floor storage units with integral gas hob, oven, plumbing for automatic washing machine and fridge/freezer installed. The spacious bathroom has a three piece suite with chrome heated towel rail, extensive attractive co-ordinating tiling and mixer shower with splash screen. The bedroom is a good size double with both opaque and Velux windows.

Gas central heating is installed and laminate floor coverings are installed throughout.

To the front of the property there is an area of private parking.