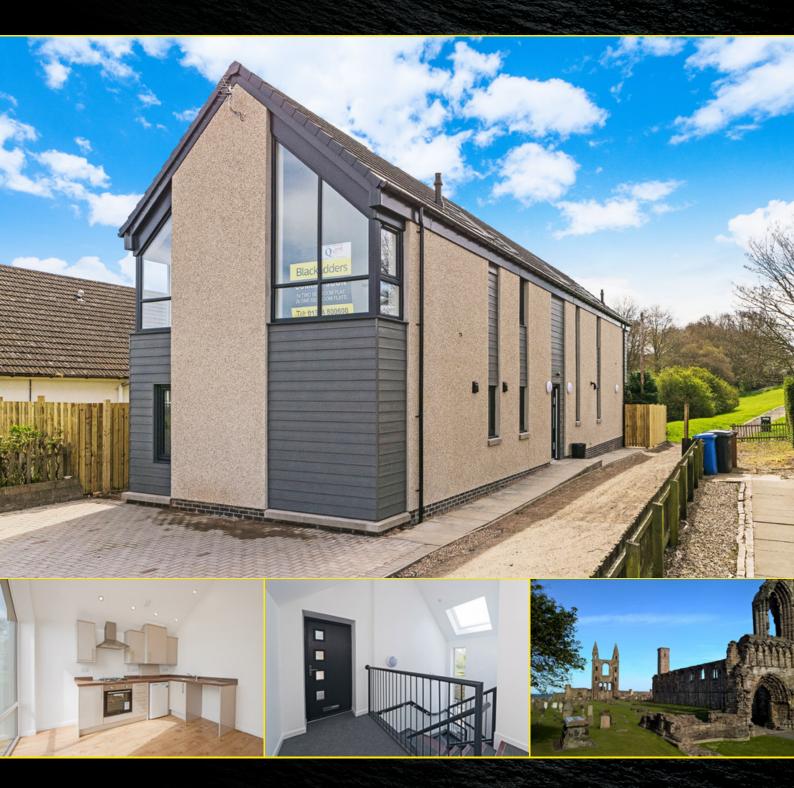

# Blackadders

Flat 3, 67, Lamond Drive, St Andrews, KY16 8DD

From

£210,000

First Floor New Flat
Sought After
Location
Close to Amenities
Quality Features
Lounge/Kitchen
Double Bedroom
Bathroom
Gas Central Heating
Double Glazing
Private Parking

We are delighted to offer to the market this recently completed new first floor flat affording deceptively spacious and comfortable accommodation on one level. The subjects are particularly well situated within an established and popular residential area and lies within walking distance of St Andrews town centre. St Andrews itself is renowned worldwide as the home of golf and the old course is a regular host of the open championship. The university has established a reputation for excellence and is one of Europe's leading and most distinctive centres for teaching and research. Both the golf courses and university are within reach of this property. Leuchars railway station (4 miles) lies on the main Aberdeen to London line, with Edinburgh Airport lying 50 miles away. Dundee Airport, which has a daily flight to Stansted, lies only 15 minutes to the north.

The subjects are accessed via secure entry phone system to lower hallway with useful communal store area. The first floor

accommodation itself comprises hallway, impressive lounge/kitchen, bathroom and bedroom. The lounge/kitchen is particularly impressive with full length windows providing attractive aspect onto the park area to the rear. The kitchen is extremely well equipped with quality wall and floor storage units with integral gas hob, oven, plumbing for automatic washing machine and fridge/freezer installed. The spacious bathroom has a three piece suite with chrome heated towel rail, extensive attractive co-ordinating tiling and mixer shower with splash screen. The bedroom is a good size double with both opaque and Velux windows.