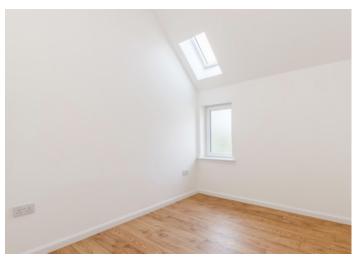

The subjects are accessed via secure entry phone system to lower hallway with useful communal store area. The first floor

accommodation itself comprises hallway, impressive lounge/kitchen, bathroom and bedroom. The lounge/kitchen is particularly impressive with full length windows providing attractive aspect onto the park area to the rear. The kitchen is extremely well equipped with quality wall and floor storage units with integral gas hob, oven, plumbing for automatic washing machine and fridge/freezer installed. The spacious bathroom has a three piece suite with chrome heated towel rail, extensive attractive co-ordinating tiling and mixer shower with splash screen. The bedroom is a good size double with both opaque and Velux windows.

Gas central heating is installed and laminate floor coverings are installed throughout.

To the front of the property there is an area of private parking.