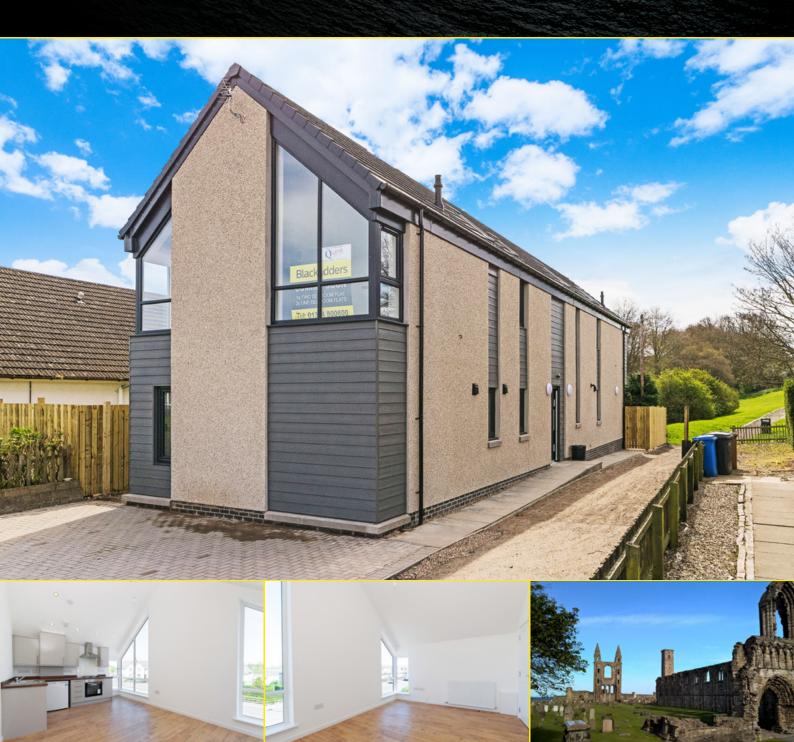

Flat 2, 67, Lamond Drive, St Andrews, KY16 8DD

From £210,000

First Floor New Flat Sought After Location Close to Amenities Quality Features Lounge/Kitchen Double Bedroom Bathroom Gas Central Heating Double Glazing Private Parking We are delighted to offer to the market this recently completed new first floor flat affording deceptively spacious and comfortable accommodation on one level. The subjects are particularly well situated within an established and popular residential area and lies within walking distance of St Andrews town centre. St Andrews itself is renowned worldwide as the home of golf and the old course is a regular host of the open championship. The university has established a reputation for excellence and is one of Europe's leading and most distinctive centres for teaching and research. Both the golf courses and university are within reach of this property. Leuchars railway station (4 miles) lies on the main Aberdeen to London line, with Edinburgh Airport lying 50 miles away. Dundee Airport, which has a daily flight to Stansted, lies only 15 minutes to the north.

The subjects are accessed via secure entry phone system to lower hallway with useful communal store area. The first floor accommodation itself comprises hallway with built in cupboard, impressive lounge/kitchen, bedroom and bathroom. The lounge/kitchen is particularly impressive with full length windows providing an array of natural light with an attractive aspect to the front and feature vaulted ceiling. The kitchen is extremely well equipped with quality contemporary gloss wall and floor storage units with integral gas hob, oven, plumbing for automatic washing machine and freestanding fridge/freezer which shall remain as part of the sale. The bedroom is a good size double with both opaque and Velux windows benefiting also from built in mirrored wardrobes. The spacious bathroom has a three piece suite with chrome heated towel rail, extensive attractive co-ordinating tiling and mixer shower with splash screen.

Gas central heating is installed and laminate floor coverings are installed throughout.

To the front of the property there is an area of private parking.