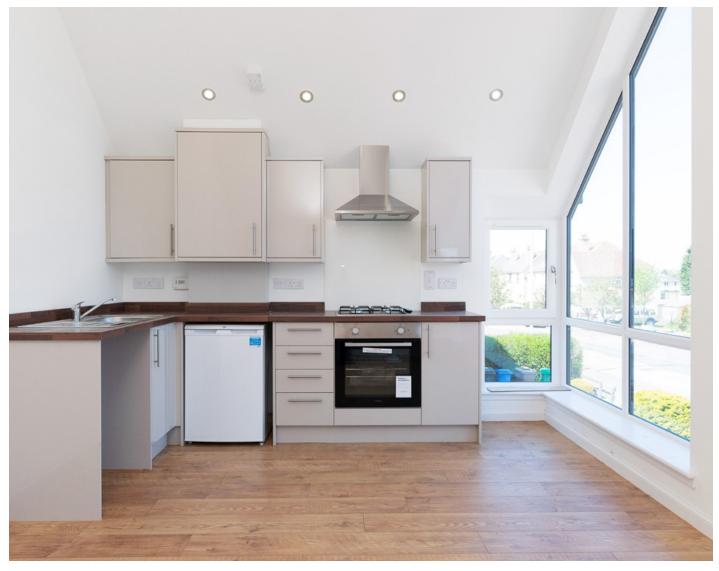

The subjects are accessed via secure entry phone system to lower hallway with useful communal store area. The first floor accommodation itself comprises hallway with built in cupboard, impressive lounge/kitchen, bedroom and bathroom. The lounge/kitchen is particularly impressive with full length windows providing an array of natural light with an attractive aspect to the front and feature vaulted ceiling. The kitchen is extremely well equipped with quality contemporary gloss wall and floor storage units with integral gas hob, oven, plumbing for automatic washing machine and freestanding fridge/freezer which shall remain as part of the sale. The bedroom is a good size double with both opaque and Velux windows benefiting also from built in mirrored wardrobes. The spacious bathroom has a three piece suite with chrome heated towel rail, extensive attractive co-ordinating tiling and mixer shower with splash screen.

## ACCOMMODATION (measurements are approx)

| Lounge/Kitchen | 3.41m x 4.94m | (11'2" x 16'2") |
|----------------|---------------|-----------------|
| Bedroom        | 2.39m x 3.45m | (7'10" x 11'4") |
| Bathroom       | 1.90m x 3.58m | (6'3" x 11'9")  |