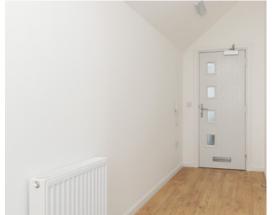

The subjects are accessed via secure entry phone system to lower hallway with useful communal store area. The first floor accommodation itself comprises hallway with built in cupboard, impressive lounge/kitchen, bedroom and bathroom. The lounge/kitchen is particularly impressive with full length windows providing an array of natural light with an attractive aspect to the front and feature vaulted ceiling. The kitchen is extremely well equipped with quality contemporary gloss wall and floor storage units with integral gas hob, oven, plumbing for automatic washing machine and freestanding fridge/freezer which shall remain as part of the sale. The bedroom is a good size double with both opaque and Velux windows benefiting also from built in mirrored wardrobes. The spacious bathroom has a three piece suite with chrome heated towel rail, extensive attractive co-ordinating tiling and mixer shower with splash screen.

Gas central heating is installed and laminate floor coverings are installed throughout.

To the front of the property there is an area of private parking.