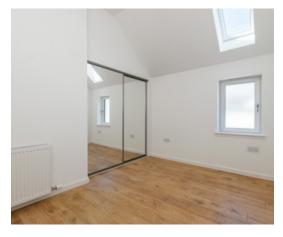

The subjects are accessed via secure entry phone system to lower hallway with useful communal store area. The first floor accommodation itself comprises hallway with built in cupboard, impressive lounge/kitchen, bedroom and bathroom. The lounge/kitchen is particularly impressive with full length windows providing an array of natural light with an attractive aspect to the front and feature vaulted ceiling. The kitchen is extremely well equipped with quality contemporary gloss wall and floor storage units with integral gas hob, oven, plumbing for automatic washing machine and freestanding fridge/freezer which shall remain as part of the sale. The bedroom is a good size double with both opaque and Velux windows benefiting also from built in mirrored wardrobes. The spacious bathroom has a three piece suite with chrome heated towel rail, extensive attractive co-ordinating tiling and mixer shower with splash screen.

## ACCOMMODATION (measurements are approx)

| Lounge/Kitchen | 3.41m x 4.94m | (11'2" x 16'2") |
|----------------|---------------|-----------------|
| Bedroom        | 2.39m x 3.45m | (7'10" x 11'4") |
| Bathroom       | 1.90m x 3.58m | (6'3" x 11'9")  |