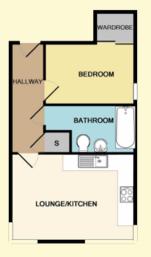

The subjects are accessed via secure entry phone system to lower hallway with useful communal store area. The first floor accommodation itself comprises hallway with built in cupboard, impressive lounge/kitchen, bedroom and bathroom. The lounge/kitchen is particularly impressive with full length windows providing an array of natural light with an attractive aspect to the front and feature vaulted ceiling. The kitchen is extremely well equipped with quality contemporary gloss wall and floor storage units with integral gas hob, oven, plumbing for automatic washing machine and freestanding fridge/freezer which shall remain as part of the sale. The bedroom is a good size double with both opaque and Velux windows benefiting also from built in mirrored wardrobes. The spacious bathroom has a three piece suite with chrome heated towel rail, extensive attractive co-ordinating tiling and mixer shower with splash screen.

## ACCOMMODATION (measurements are approx)

| Lounge/Kitchen | 3.41m x 4.94m | (11'2" x 16'2") |
|----------------|---------------|-----------------|
| Bedroom        | 2.39m x 3.45m | (7'10" x 11'4") |
| Bathroom       | 1.90m x 3.58m | (6'3" x 11'9")  |