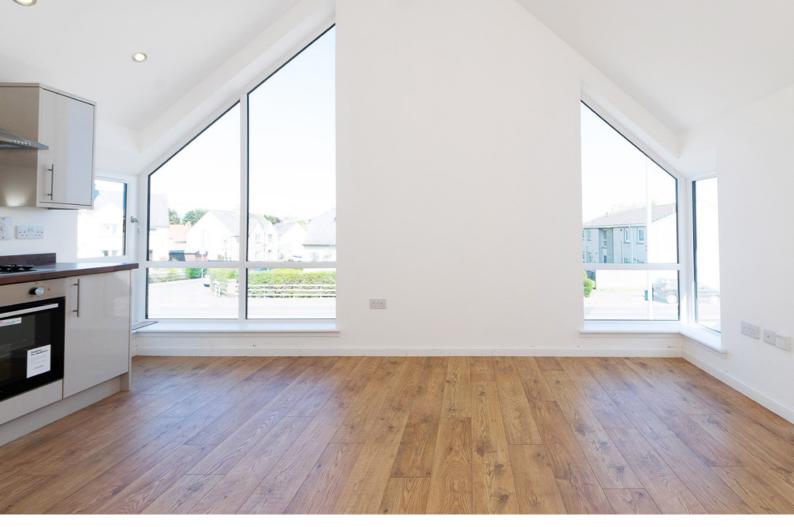

The subjects are accessed via secure entry phone system to lower hallway with useful communal store area. The first floor accommodation itself comprises hallway with built in cupboard, impressive lounge/kitchen, bedroom and bathroom. The lounge/kitchen is particularly impressive with full length windows providing an array of natural light with an attractive aspect to the front and feature vaulted ceiling. The kitchen is extremely well equipped with quality contemporary gloss wall and floor storage units with integral gas hob, oven, plumbing for automatic washing machine and freestanding fridge/freezer which shall remain as part of the sale. The bedroom is a good size double with both opaque and Velux windows benefiting also from built in mirrored wardrobes. The spacious bathroom has a three piece suite with chrome heated towel rail, extensive attractive co-ordinating tiling and mixer shower with splash screen.

## ACCOMMODATION (measurements are approx)

| Lounge/Kitchen | 3.41m x 4.94m | (11'2" x 16'2") |
|----------------|---------------|-----------------|
| Bedroom        | 2.39m x 3.45m | (7'10" x 11'4") |
| Bathroom       | 1.90m x 3.58m | (6'3" x 11'9")  |