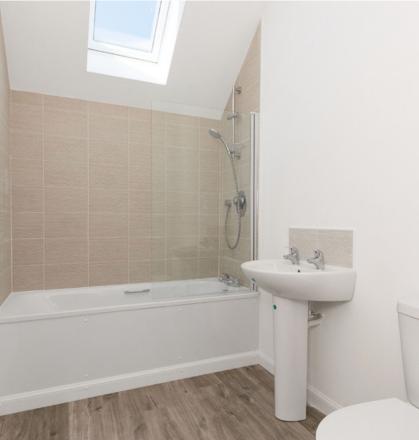

The subjects are accessed via secure entry phone system to lower hallway with useful communal store area. The first floor accommodation itself comprises hallway with built in cupboard, impressive lounge/kitchen, bedroom and bathroom. The lounge/kitchen is particularly impressive with full length windows providing an array of natural light with an attractive aspect to the front and feature vaulted ceiling. The kitchen is extremely well equipped with quality contemporary gloss wall and floor storage units with integral gas hob, oven, plumbing for automatic washing machine and freestanding fridge/freezer which shall remain as part of the sale. The bedroom is a good size double with both opaque and Velux windows benefiting also from built in mirrored wardrobes. The spacious bathroom has a three piece suite with chrome heated towel rail, extensive attractive co-ordinating tiling and mixer shower with splash screen.

## ACCOMMODATION (measurements are approx)

| Lounge/Kitchen | 3.41m x 4.94m | (11'2" x 16'2") |
|----------------|---------------|-----------------|
| Bedroom        | 2.39m x 3.45m | (7'10" x 11'4") |
| Bathroom       | 1.90m x 3.58m | (6'3" x 11'9")  |